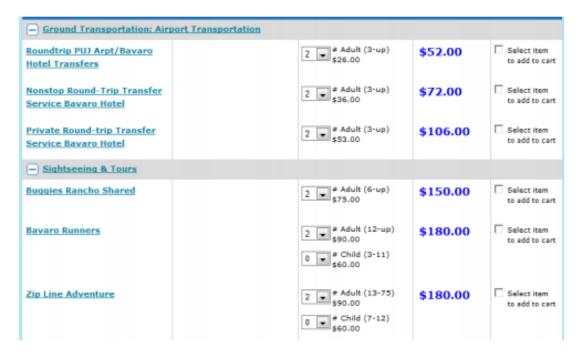

#### **Add Features to the Group Booking**

Upgrading transfers, adding tours and excursions, and booking the waiver has never been easier. Add these items to bookings as you make individual group reservations in VAX!