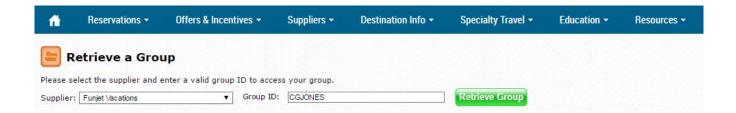

### Easily Access Your Contracted Group

1. Click on "Groups" in the top banner of VAX VacationAccess or in the middle banner on FunjetAgent.com.

- 2. To view your Group Dashboard, enter your Group ID and click "Retrieve Group."
  - a. Your Group ID will be provided at the time we receive a group deposit and signed contract.
  - b. Group IDs are ARC-specific and exclusive to each individual group.