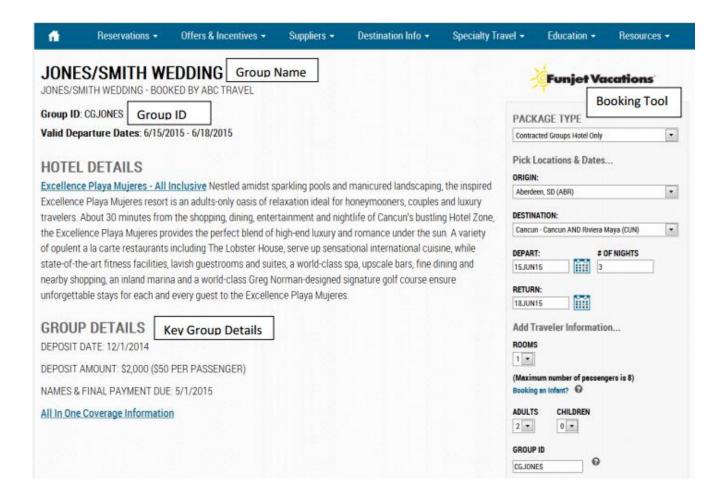

To return to your group dashboard from within an itinerary, simply click on the group name located in the pricing panel.

What Does My Group Dashboard Look Like?

#### What Do I Use the Group Dashboard For?

#### **Make Bookings**

- Use the booking tool to make reservations within your contracted group.
- Once a group goes to contract, all inventory and rates included within the
  group contract will be locked in and set aside for you to make bookings.
  Please note that only the specific details of the group contract (hotel, number
  of nights, room categories) will be available for you to shop and book. These
  bookings will be tied together with your Group ID. If you need other items
  added (additional nights, optional room categories, specific charter flights),
  please work with your group service agent.
- Easily add passenger names and TSA info at the time individual VAX bookings within the group are being made. You no longer need to fax or email in rooming lists!
- You can easily add individual scheduled air flights to an existing hotel-only or charter group contract by booking under the Contracted Groups Air + Hotel package type. Please note that all deposit, payment, and cancellation terms for the scheduled air portion of the booking will follow the current policies for Funjet Vacations individual scheduled air bookings.