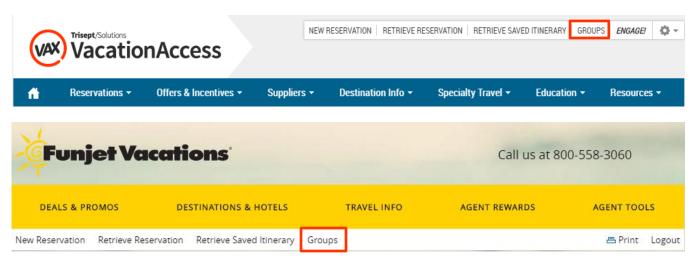

### Easily Access Your Contracted Group

1. Click on "Groups" in the top banner of VAX VacationAccess or in the middle banner on FunjetAgent.com.

- 2. To view your Group Dashboard, enter your Group ID and click "Retrieve Group."
  - a. Your Group ID will be provided at the time we receive a group deposit and signed contract.
  - b. Group IDs are ARC-specific and exclusive to each individual group.